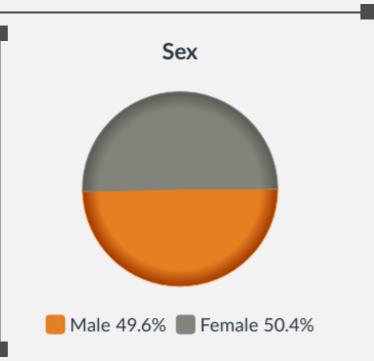

# Benhall & the Reddings

#### **POPULATION**

# 4958

People live in this ward





### **Legal Partnership Status**



- Single 26.8%
- Married 54.5%
- In a registered civil partnership 0.0%
- Separated 1.8%
- Divorced or civil partnership dissolved
- Widowed or surviving civil partnership

8.7%

8.2%

### Disability under Equality Act



- Not considered disabled 83.2%
- Considered disabled 16.8%

#### **Ethnic Group**

English, Welsh, Scottish, Northern Irish, British

89.6%

Other White

3.5%

Asian, Asian British or Asian Welsh

3.1%

Mixed or multiple ethnic groups

1.8%

Irish

0.7%

Other ethnic group

0.7%

Black, Black British, Black Welsh, Caribbean, African

0.4%

Gypsy or Irish traveller

0.1%

Roma

0.0%

### Religion

Christian

50.9%

No religion

40.5%

Not answered

5.7%

0.9%

Muslim

Hindu

0.8%

0.6%

Other religion

Sikh

0.3%

Buddhist

0.1%

Jewi