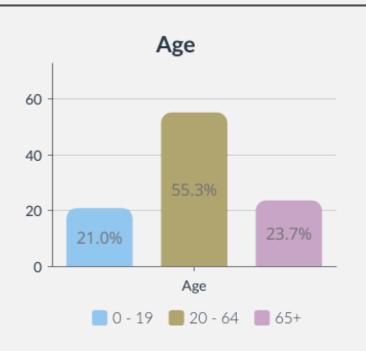

# Benhall & the Reddings

#### **POPULATION**

# 4958

People live in this ward





### **Legal Partnership Status**



- Single 26.8%
- Married 54.5%
- In a registered civil partnership 0.0%
- Separated 1.8%
- Divorced or civil partnership dissolved
- Widowed or surviving civil partnership

8.7%

8.2%

### Disability under Equality Act



- Not considered disabled 83.2%
- Considered disabled 16.8%

#### **Ethnic Group**

English, Welsh, Scottish, Northern Irish, British

89.6%

Other White

3.5%

Asian, Asian British or Asian Welsh

3.1%

Mixed or multiple ethnic groups

1.8%

Irish

0.7%

Other ethnic group

0.7%

Black, Black British, Black Welsh, Caribbean, African

0.4%

Gypsy or Irish traveller

0.1%

Roma

0.0%

### Religion

Christian

50.9%

No religion

40.5%

Not answered

5.7%

0.9%

Muslim

Hindu

0.8%

0.6%

Other religion

Sikh

0.3%

Buddhist

0.1%

Je