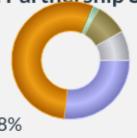

### **Legal Partnership Status**

- Single 26.8%
- Married 54.5%
- In a registered civil partnership 0.0%
- Separated 1.8%
- Divorced or civil partnership dissolved
- Widowed or surviving civil partnership

8.7%

8.2%