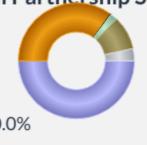

### Legal Partnership Status

- Single 50.0%
- Married 35.0%
- In a registered civil partnership 0.2%
  - Separated 2.0%
- Divorced or civil partnership dissolved
- Widowed or surviving civil

9.4%

partnership

3.4%