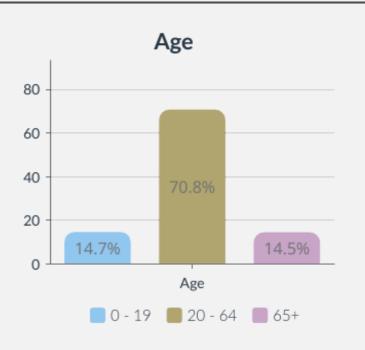

# All Saints Ward

#### **POPULATION**

# 5362

People live in this ward





### Legal Partnership Status



- Single 50.0%
- Married 35.0%
- In a registered civil partnership 0.2%
  - Separated 2.0%
- Divorced or civil partnership dissolved
- Widowed or surviving civil

9.4%

partnership

3.4%

### Disability under Equality Act



- Not considered disabled 87.3%
- Considered disabled 12.7%

#### Ethnic Group

English, Welsh, Scottish, Northern Irish, British

79.3%

Other White

10.8%

Asian, Asian British or Asian Welsh

3.5%

Mixed or multiple ethnic groups

3.1%

Irish

1.2%

Other ethnic group

1.1%

Black, Black British, Black Welsh, Caribbean, African

0.9%

Roma

0.1%

Gypsy or Irish traveller

## Religion

No religion

48.4%

Christian

40.9%

Not answered

6.9%

Muslim

1.3%

Hindu

0.8%

Buddhist

0.7%

Other religion

0.7%

Jewish

0.2%

Sikh

0.1%