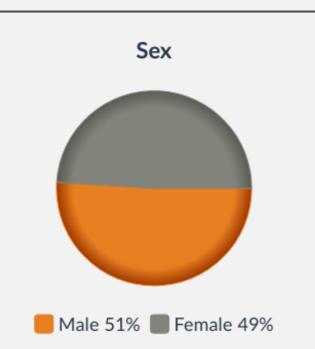

# All Saints Ward

#### **POPULATION**

# 5362

People live in this ward





### Legal Partnership Status



- Single 50.0%
- Married 35.0%
- In a registered civil partnership 0.2%
  - Separated 2.0%
- Divorced or civil partnership dissolved
- Widowed or surviving civil

9.4%

partnership

3.4%

### Disability under Equality Act



- Not considered disabled 87.3%
- Considered disabled 12.7%

#### Ethnic Group

English, Welsh, Scottish, Northern Irish, British

79.3%

Other White

10.8%

Asian, Asian British or Asian Welsh

3.5%

Mixed or multiple ethnic groups

3.1%

Irish

1.2%

Other ethnic group

1.1%

Black, Black British, Black Welsh, Caribbean, African

0.9%

Roma

0.1%

Gypsy or Irish traveller

## Religion

No religion

48.4%

Christian

40.9%

Not answered

6.9%

Muslim

1.3%

Hindu

0.8%

Buddhist

0.7%

Other religion

0.7%

Jewish

0.2%

Sikh

0.1%