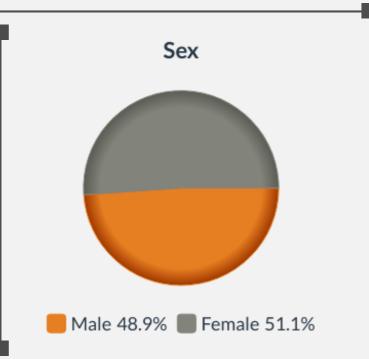

# Gloucestershire

#### **POPULATION**

645,076

People live in this area





## **Legal Partnership Status**



- Single 33.6%
- Married 47.8%
- In a registered civil partnership 0.2%
- Separated 2.0%
- Divorced or civil partnership dissolved
- uissoiveu

partnership

9.9%

Widowed or surviving civil 6.5%

### Disability under Equality Act



- Not considered disabled 83.2%
- Considered disabled 16.8%

#### **Ethnic Group**

English, Welsh, Scottish, Northern Irish, British

87.7%

Other White

4.5%

Asian, Asian British or Asian Welsh

2.9%

 ${\bf Mixed\ or\ multiple\ ethnic\ groups}$ 

2.2%

Black, Black British, Black Welsh, Caribbean, African

1.2%

Other ethnic group

0.7%

Irish

0.6%

Roma

0.1%

Gypsy or Irish traveller

0.1%

### Religion

Christian

49.2%

No religion

41.4%

Not answered

6.2%

Muslim

1.4%

Hindu

0.6%

Other religion

0.5%

Buddhist