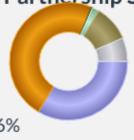

## **Legal Partnership Status**

- Single 33.6%
- Married 47.8%
- In a registered civil partnership 0.2%
- Separated 2.0%
- Divorced or civil partnership dissolved
- uissoiveu

partnership

9.9%

Widowed or surviving civil 6.5%