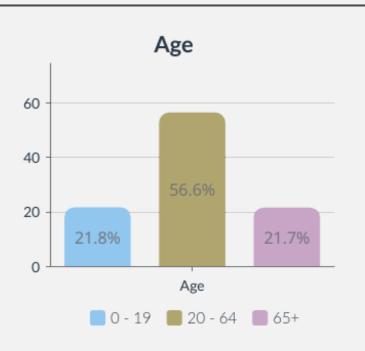

# Gloucestershire

#### **POPULATION**

645,076

People live in this area





## **Legal Partnership Status**



- Single 33.6%
- Married 47.8%
- In a registered civil partnership 0.2%
- Separated 2.0%
- Divorced or civil partnership dissolved
- uissoiveu

partnership

9.9%

Widowed or surviving civil 6.5%

### Disability under Equality Act



- Not considered disabled 83.2%
- Considered disabled 16.8%

#### **Ethnic Group**

English, Welsh, Scottish, Northern Irish, British

87.7%

Other White

4.5%

Asian, Asian British or Asian Welsh

2.9%

 ${\bf Mixed\ or\ multiple\ ethnic\ groups}$ 

2.2%

Black, Black British, Black Welsh, Caribbean, African

1.2%

Other ethnic group

0.7%

Irish

0.6%

Roma

0.1%

Gypsy or Irish traveller

0.1%

### Religion

Christian

49.2%

No religion

41.4%

Not answered

6.2%

Muslim

1.4%

Hindu

0.6%

Other religion

0.5%

Buddhi