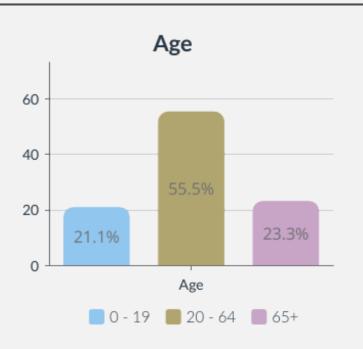

# Warden Hill

### **POPULATION**

5438

People live in this ward





# Legal Partnership Status



- Single 31.5%
- Married 49.3%
- In a registered civil partnership 0.1%
- Separated 1.5%
- Divorced or civil partnership dissolved
- Widowed or surviving civil

9.8%

7.7% partnership

### Disability under Equality Act



- Not considered disabled 83.8%
- Considered disabled 16.2%

#### Ethnic Group

English, Welsh, Scottish, Northern Irish, British

88.6%

Other White

4.4%

Asian, Asian British or Asian Welsh

3.2%

Mixed or multiple ethnic groups

1.4%

Irish

1.1%

Other ethnic group

0.7%

Black, Black British, Black Welsh, Caribbean, African

0.6%

Roma

0%

Gypsy or Irish traveller

## Religion

Christian

49.1%

No religion

42.4%

Not answered

5.8%

Muslim

1.1%

Hindu

0.6%

Other religion 0.5%

Buddhist

0.2%

Jewish

0.2%

Sikh

0.1%