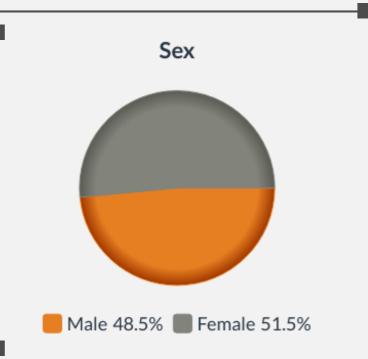

# Warden Hill

### **POPULATION**

5438

People live in this ward





# Legal Partnership Status



- Single 31.5%
- Married 49.3%
- In a registered civil partnership 0.1%
- Separated 1.5%
- Divorced or civil partnership dissolved
- Widowed or surviving civil

9.8%

7.7% partnership

### Disability under Equality Act



- Not considered disabled 83.8%
- Considered disabled 16.2%

#### Ethnic Group

English, Welsh, Scottish, Northern Irish, British

88.6%

Other White

4.4%

Asian, Asian British or Asian Welsh

3.2%

Mixed or multiple ethnic groups

1.4%

Irish

1.1%

Other ethnic group

0.7%

Black, Black British, Black Welsh, Caribbean, African

0.6%

Roma

0%

Gypsy or Irish traveller

## Religion

Christian

49.1%

No religion

42.4%

Not answered

5.8%

Muslim

1.1%

Hindu

0.6%

Other religion 0.5%

Buddhist

0.2%

Jewish

0.2%

Sikh

0.1%