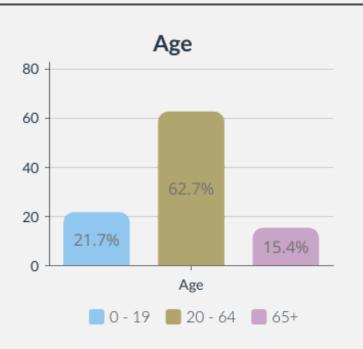

# St Marks

#### **POPULATION**

6284

People live in this ward





## Legal Partnership Status



- Single 44.2%
- Married 36.8%
- In a registered civil partnership 0.4%
- Separated 2.4%
- Divorced or civil partnership

dissolved

Widowed or surviving civil partnership

10.3%

5.8%

### Disability under Equality Act



- Not considered disabled 79.8%
- Considered disabled 20.2%

#### Ethnic Group

English, Welsh, Scottish, Northern Irish, British

83.6%

Other White

6.5%

Asian, Asian British or Asian Welsh

4%

Mixed or multiple ethnic groups

2.3%

Other ethnic group

1.5%

Black, Black British, Black Welsh, Caribbean, African

1.1%

Irish

0.7%

Gypsy or Irish traveller

0.2%

Roma

0.1%

### Religion

No religion

47.9%

Christian

41.5%

Not answered

5.9%

Muslim

2.2%

Hindu

1%

Other religion

0.7%

Buddhist

0.5%

Sikh

0.2%

Jewish

0%