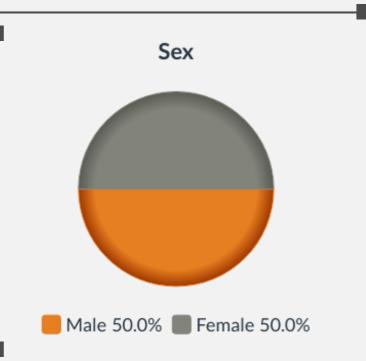

# St Marks

#### **POPULATION**

6284

People live in this ward





## Legal Partnership Status



- Single 44.2%
- Married 36.8%
- In a registered civil partnership 0.4%
- Separated 2.4%
- Divorced or civil partnership

dissolved

Widowed or surviving civil partnership

10.3%

5.8%

### Disability under Equality Act



- Not considered disabled 79.8%
- Considered disabled 20.2%

#### Ethnic Group

English, Welsh, Scottish, Northern Irish, British

83.6%

Other White

6.5%

Asian, Asian British or Asian Welsh

4%

Mixed or multiple ethnic groups

2.3%

Other ethnic group

1.5%

Black, Black British, Black Welsh, Caribbean, African

1.1%

Irish

0.7%

Gypsy or Irish traveller

0.2%

Roma

0.1%

### Religion

No religion

47.9%

Christian

41.5%

Not answered

5.9%

Muslim

2.2%

Hindu

1%

Other religion

0.7%

Buddhist

0.5%

Sikh

0.2%

Jewish

0%