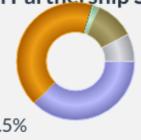

## **Legal Partnership Status**

- Single 37.5%
- Married 42.1%
- In a registered civil partnership 0.1%
- Separated 1.9%
- Divorced or civil partnership dissolved
- 10.8%
- Widowed or surviving civil partnership

7.6%