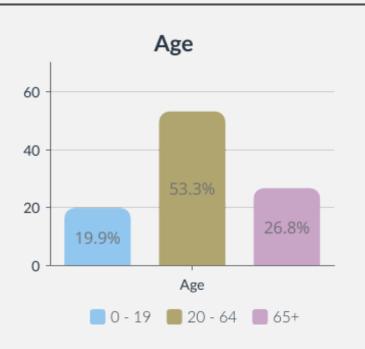

# Park

#### **POPULATION**

# 6219

People live in this ward





## **Legal Partnership Status**



- Single 37.5%
- Married 42.1%
- In a registered civil partnership 0.1%
- Separated 1.9%
- Divorced or civil partnership dissolved
- 10.8%
- Widowed or surviving civil partnership

7.6%

## Disability under Equality Act



- Not considered disabled 84.5%
- Considered disabled 15.5%

#### Ethnic Group

English, Welsh, Scottish, Northern Irish, British

85.4%

Other White

5.3%

Asian, Asian British or Asian Welsh

3.7%

Mixed or multiple ethnic groups

2.5%

Irish

1.1%

Black, Black British, Black Welsh, Caribbean, African

1%

Other ethnic group

0.7%

Roma

0.1%

Gypsy or Irish traveller

0.1%

### Religion

No religion

40.9%

Christian

48.5%

Not answered

7.6%

Muslim

0.8%

Hindu

0.7%

Buddhist

0.7%

Other religion

0.6%

Jewish

0.1%

Sikh