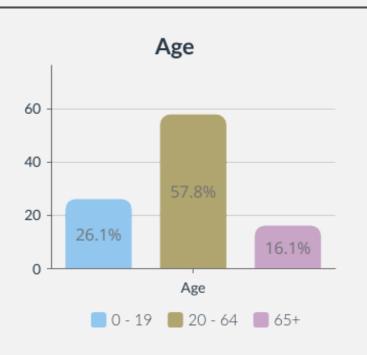

## Oakley

#### **POPULATION**

# 5869

People live in this ward





#### **Legal Partnership Status**



- Single 41.0%
- Married 39.7%
- In a registered civil partnership 0.2%
- Separated 2.1%
- Divorced or civil partnership dissolved
- 11.0%
- Widowed or surviving civil partnership

5.9%

### Disability under Equality Act



- Not considered disabled 81.3%
- Considered disabled 18.7%

#### **Ethnic Group**

English, Welsh, Scottish, Northern Irish, British

85.3%

Other White

5.6%

Asian, Asian British or Asian Welsh

4.2%

Mixed or multiple ethnic groups

2.5%

Other ethnic group

0.8%

Black, Black British, Black Welsh, Caribbean, African

0.7%

rish

0.6%

Roma

0.1%

Gypsy or Irish traveller

0.1%

#### Religion

No religion

48.4%

Christian

43.4%

Not answered

5.1%

Muslim

1.3%

Hindu

0.7%

Buddhist

0.4%

Other religion

0.4%

Jewish

0.1