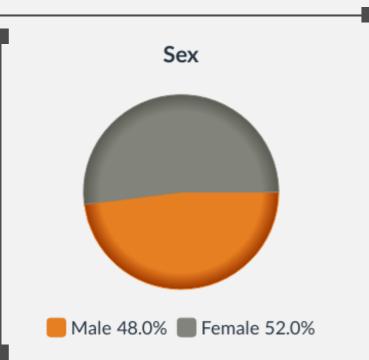

## Oakley

#### **POPULATION**

# 5869

People live in this ward





#### **Legal Partnership Status**



- Single 41.0%
- Married 39.7%
- In a registered civil partnership 0.2%
- Separated 2.1%
- Divorced or civil partnership dissolved
- 11.0%
- Widowed or surviving civil partnership

5.9%

### Disability under Equality Act



- Not considered disabled 81.3%
- Considered disabled 18.7%

#### **Ethnic Group**

English, Welsh, Scottish, Northern Irish, British

85.3%

Other White

5.6%

Asian, Asian British or Asian Welsh

4.2%

Mixed or multiple ethnic groups

2.5%

Other ethnic group

0.8%

Black, Black British, Black Welsh, Caribbean, African

0.7%

rish

0.6%

Roma

0.1%

Gypsy or Irish traveller

0.1%

#### Religion

No religion

48.4%

Christian

43.4%

Not answered

5.1%

Muslim

1.3%

Hindu

0.7%

Buddhist

0.4%

Other religion

0.4%

Jewish

0.1%