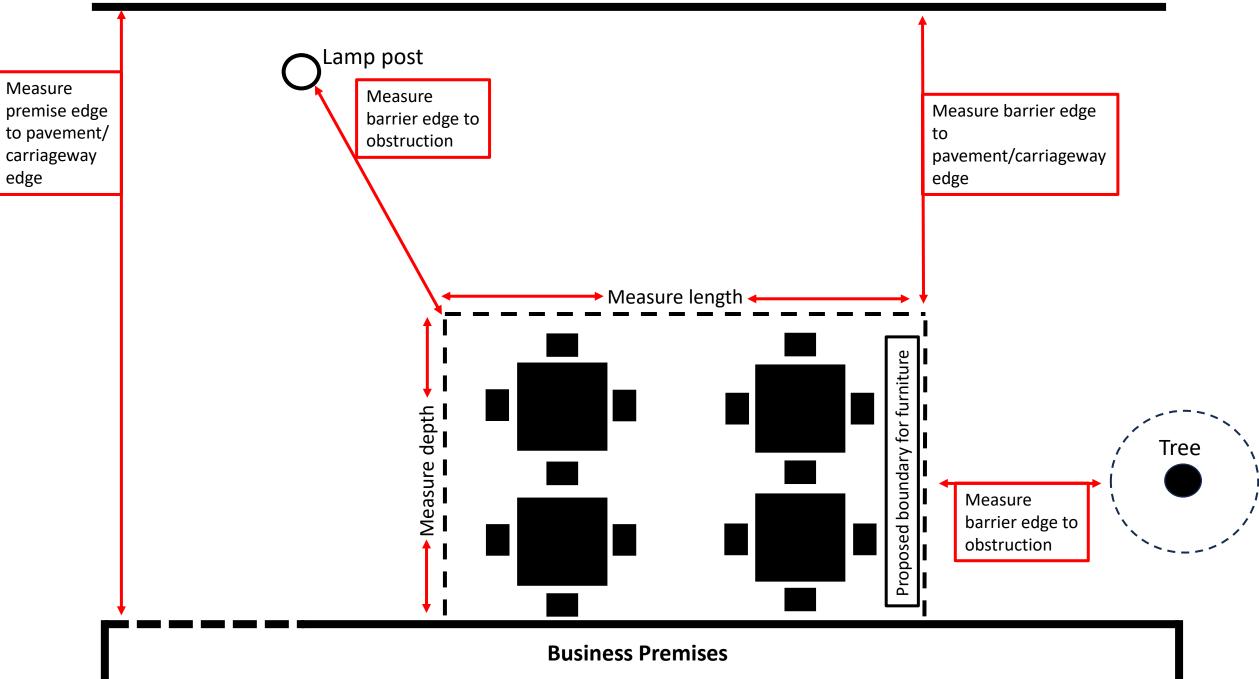

## Edge of pavement/carriageway

## Scale plan (1:1250):

- Show ALL obstructions and other street furniture, for example:
  - Trees/tree pits
  - Lamp posts
  - Benches
- Show ALL furniture, including:
  - Barriers
  - Parasols/umbrellas
  - Heaters

Please note, menu/A-boards **are not** covered by Pavement Licence consent. If you wish to present a menu/A-board on the highway, please apply for separate Object on the Highway consent.

- Show ALL measurements, including:
  - Barrier edge to pavement/carriageway edge (must be minimum 1.5 metres)
  - Premise edge to pavement/carriageway edge
  - Barrier edge to obstruction/street furniture edge