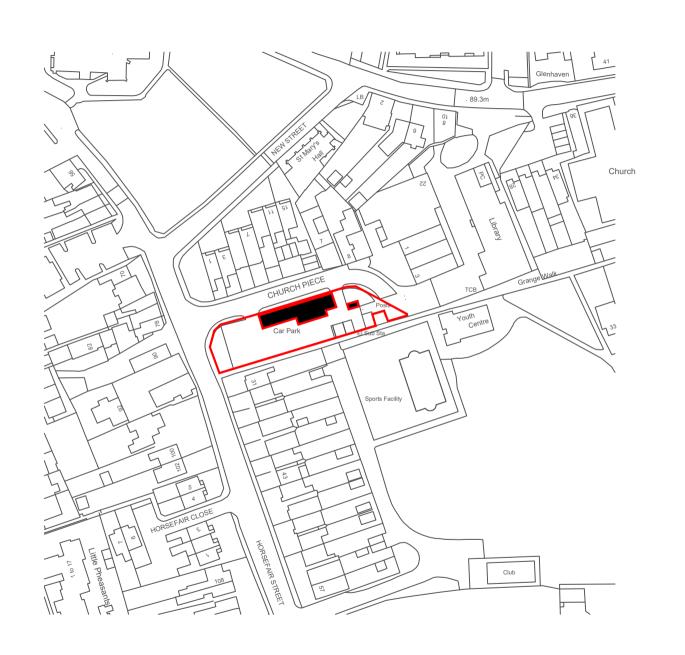

#### PART II - AMENDMENT

- **3.** Schedule 2 (Season Tickets, Permits and Eligibility) of the 2020 Order shall be replaced in its entirety with Schedule (a) of this Order.
- **4.** The plans attached in Schedule (b) of this Order shall delineate in black the areas to be removed from the parking places at the following locations:
  - i) Bath Terrace car park
  - ii) Church Piece car park
  - iii) St James Street car park

- i) Bath Terrace car park page 4
- ii) Church Piece car park page 6
- iii) St James Street car park page 19
- iv) Whitefriars at Sixways car park page 25

**GIVEN** under the Common Seal of Cheltenham Borough Council this XXX day of XXX Two thousand and twenty four

CHURCH PIECE CAR PARK
Project CHARLTON KINGS, GLOUCESTESHIRE, GL53 8JN

CAR PARK ORDER PLAN

Date FEBRUARY 2024 Scale 1:1250@A4

Dwg No 109392 CAR PARK ORDER PLAN Surveyor D.B

Checked M.W

NORTH POINT :-

NORTH

O.S. DIGITAL INFORMATION