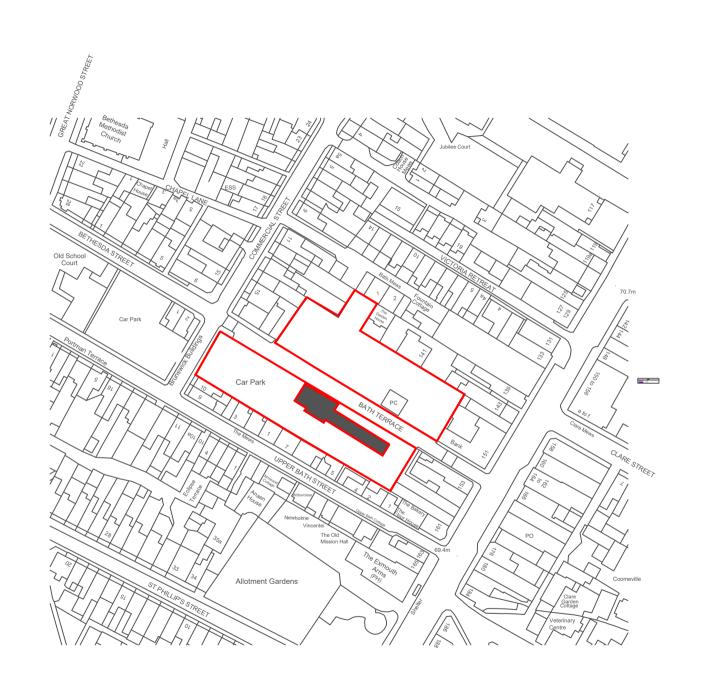

#### PART II - AMENDMENT

- **3.** Schedule 2 (Season Tickets, Permits and Eligibility) of the 2020 Order shall be replaced in its entirety with Schedule (a) of this Order.
- **4.** The plans attached in Schedule (b) of this Order shall delineate in black the areas to be removed from the parking places at the following locations:
  - i) Bath Terrace car park
  - ii) Church Piece car park
  - iii) St James Street car park

- i) Bath Terrace car park page 4
- ii) Church Piece car park page 6
- iii) St James Street car park page 19
- iv) Whitefriars at Sixways car park page 25

**GIVEN** under the Common Seal of Cheltenham Borough Council this XXX day of XXX Two thousand and twenty four

BATH TERRACE CAR PARK
Project 55 BATH TERRACE, CHELTENHAM, GL50 2BA

CAR PARKING OREDER FEBRUARY 2024 Scale 1:1250**@**A4 Dwg No 109392 ORDER PLAN

Surveyor D.B Checked M.W

NORTH POINT :-

NORTH

- O.S. DIGITAL INFORMATION