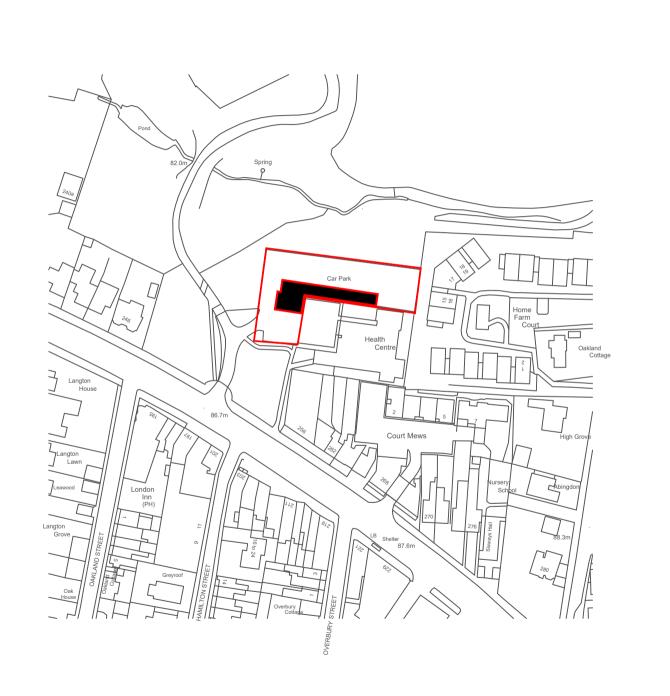

#### PART II - AMENDMENT

- **3.** Schedule 2 (Season Tickets, Permits and Eligibility) of the 2020 Order shall be replaced in its entirety with Schedule (a) of this Order.
- **4.** The plans attached in Schedule (b) of this Order shall delineate in black the areas to be removed from the parking places at the following locations:
  - i) Bath Terrace car park
  - ii) Church Piece car park
  - iii) St James Street car park

| <ul><li>iv) Whitefriars at Sixways car pa</li></ul> | ark |
|-----------------------------------------------------|-----|
|-----------------------------------------------------|-----|

| 5. | The plans attached to Schedule (b) of this Order shall be substituted in Schedule 3 of |
|----|----------------------------------------------------------------------------------------|
|    | the 2020 Order on the following pages:                                                 |

- i) Bath Terrace car park page 4
- ii) Church Piece car park page 6
- iii) St James Street car park page 19
- iv) Whitefriars at Sixways car park page 25

**GIVEN** under the Common Seal of Cheltenham Borough Council this XXX day of XXX Two thousand and twenty four

SIXWAYS CAR PARK
Project CHARLTON KINGS, CHELTENHAM, GL52 6HS

CAR PARK ORDER PLAN Date FEBRUARY 2024

Scale 1:1250@A4 Dwg No 109392 CAR PARK ORDER PLAN

Surveyor D.B Checked M.W