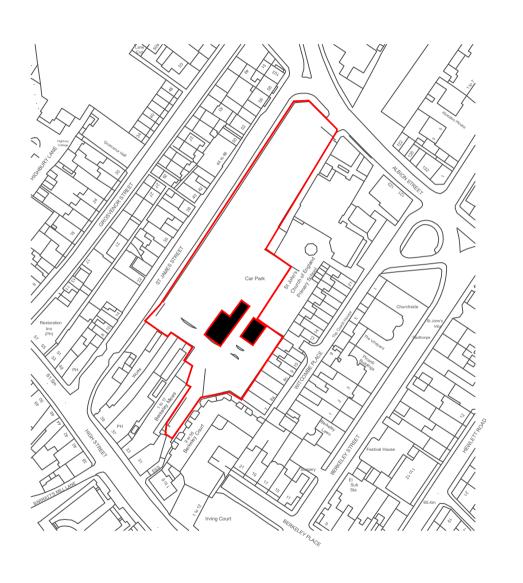

#### PART II - AMENDMENT

- **3.** Schedule 2 (Season Tickets, Permits and Eligibility) of the 2020 Order shall be replaced in its entirety with Schedule (a) of this Order.
- **4.** The plans attached in Schedule (b) of this Order shall delineate in black the areas to be removed from the parking places at the following locations:
  - i) Bath Terrace car park
  - ii) Church Piece car park
  - iii) St James Street car park

- i) Bath Terrace car park page 4
- ii) Church Piece car park page 6
- iii) St James Street car park page 19
- iv) Whitefriars at Sixways car park page 25

**GIVEN** under the Common Seal of Cheltenham Borough Council this XXX day of XXX Two thousand and twenty four

ST JAMES STREET CAR PARK Project CHELTENHAM, GL50 1DY

CAR PARK ORDER PLAN FEBRUARY 2024

Scale 1:1250@A4 Dwg No 109392 CAR PARK ORDER PLAN

Surveyor D.B

Checked M.W

NORTH POINT :-

NORTH

O.S. DIGITAL INFORMATION