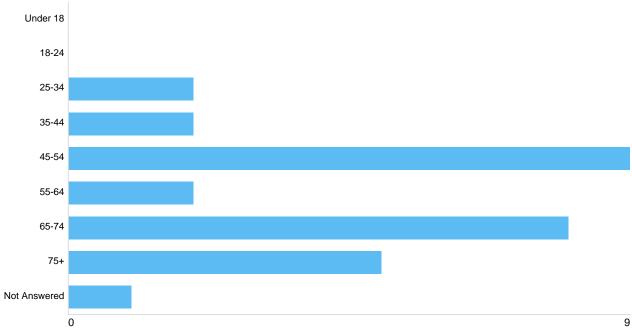

# Question 24: What is your age?

## Age

| Option       | Total | Percent |
|--------------|-------|---------|
| Under 18     | 0     | 0.00%   |
| 18-24        | 0     | 0.00%   |
| 25-34        | 2     | 6.90%   |
| 35-44        | 2     | 6.90%   |
| 45-54        | 9     | 31.03%  |
| 55-64        | 2     | 6.90%   |
| 65-74        | 8     | 27.59%  |
| 75+          | 5     | 17.24%  |
| Not Answered | 1     | 3.45%   |