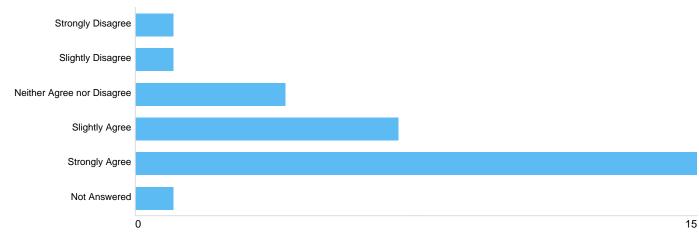

## Question 5: To what extent do you agree or disagree with this policy?

| Option                     | Total | Percent |
|----------------------------|-------|---------|
| Strongly Disagree          | 4     | 13.79%  |
| Slightly Disagree          | 0     | 0.00%   |
| Neither Agree nor Disagree | 2     | 6.90%   |
| Slightly Agree             | 8     | 27.59%  |
| Strongly Agree             | 14    | 48.28%  |
| Not Answered               | 1     | 3.45%   |