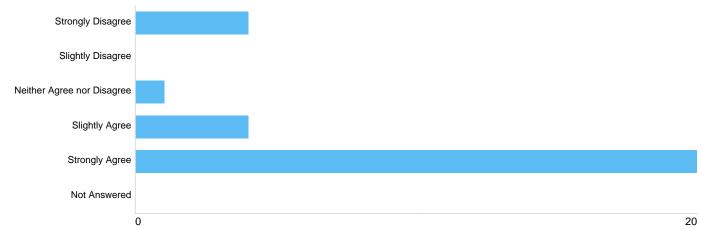

## Objectives - Promote a good quality of life

| Option                     | Total | Percent |
|----------------------------|-------|---------|
| Strongly Disagree          | 4     | 13.79%  |
| Slightly Disagree          | 0     | 0.00%   |
| Neither Agree nor Disagree | 1     | 3.45%   |
| Slightly Agree             | 4     | 13.79%  |
| Strongly Agree             | 20    | 68.97%  |
| Not Answered               | 0     | 0.00%   |