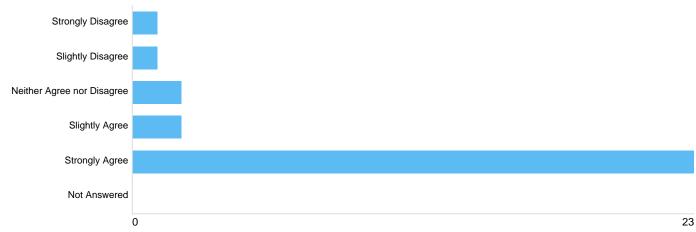

## Question 17: To what extent do you agree or disagree with this policy?

| Option                     | Total | Percent |
|----------------------------|-------|---------|
| Strongly Disagree          | 2     | 6.90%   |
| Slightly Disagree          | 0     | 0.00%   |
| Neither Agree nor Disagree | 0     | 0.00%   |
| Slightly Agree             | 4     | 13.79%  |
| Strongly Agree             | 23    | 79.31%  |
| Not Answered               | 0     | 0.00%   |