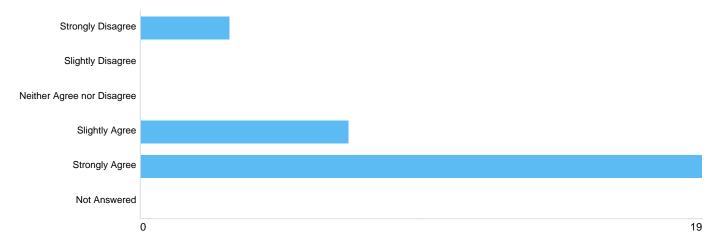

#### Vision

| Option                     | Total | Percent |
|----------------------------|-------|---------|
| Strongly Disagree          | 4     | 13.79%  |
| Slightly Disagree          | 0     | 0.00%   |
| Neither Agree nor Disagree | 1     | 3.45%   |
| Slightly Agree             | 10    | 34.48%  |
| Strongly Agree             | 14    | 48.28%  |
| Not Answered               | 0     | 0.00%   |