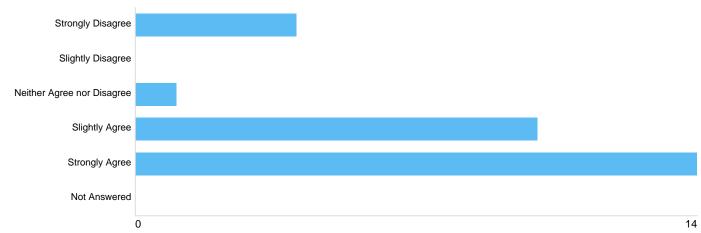

# Question 1: To what extent do you agree or disagree with the draft Vision?

#### Vision

| Option                     | Total | Percent |
|----------------------------|-------|---------|
| Strongly Disagree          | 4     | 13.79%  |
| Slightly Disagree          | 0     | 0.00%   |
| Neither Agree nor Disagree | 1     | 3.45%   |
| Slightly Agree             | 10    | 34.48%  |
| Strongly Agree             | 14    | 48.28%  |
| Not Answered               | 0     | 0.00%   |