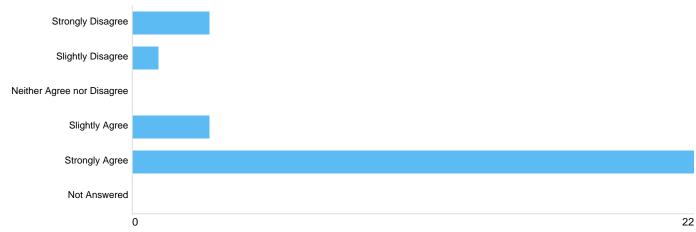

## Objectives - Promote a good quality of life

| Option                     | Total | Percent |
|----------------------------|-------|---------|
| Strongly Disagree          | 4     | 13.79%  |
| Slightly Disagree          | 0     | 0.00%   |
| Neither Agree nor Disagree | 1     | 3.45%   |
| Slightly Agree             | 4     | 13.79%  |
| Strongly Agree             | 20    | 68.97%  |
| Not Answered               | 0     | 0.00%   |