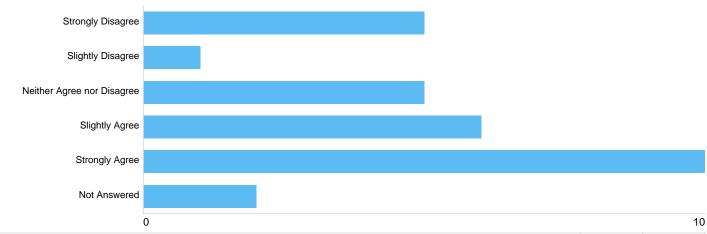

## Question 19: To what extent do you agree or disagree that the draft Neighbourhood Plan is presented clearly?

#### Clarity

| Option                     | Total | Percent |
|----------------------------|-------|---------|
| Strongly Disagree          | 5     | 17.24%  |
| Slightly Disagree          | 1     | 3.45%   |
| Neither Agree nor Disagree | 5     | 17.24%  |
| Slightly Agree             | 6     | 20.69%  |
| Strongly Agree             | 10    | 34.48%  |
| Not Answered               | 2     | 6.90%   |