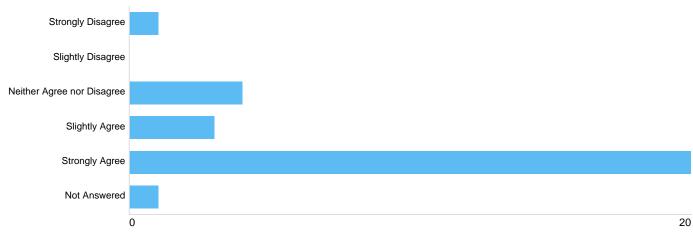

## Objectives - Seek ongoing improvements to travel and transport

| Option                     | Total | Percent |
|----------------------------|-------|---------|
| Strongly Disagree          | 3     | 10.34%  |
| Slightly Disagree          | 0     | 0.00%   |
| Neither Agree nor Disagree | 0     | 0.00%   |
| Slightly Agree             | 7     | 24.14%  |
| Strongly Agree             | 19    | 65.52%  |
| Not Answered               | 0     | 0.00%   |