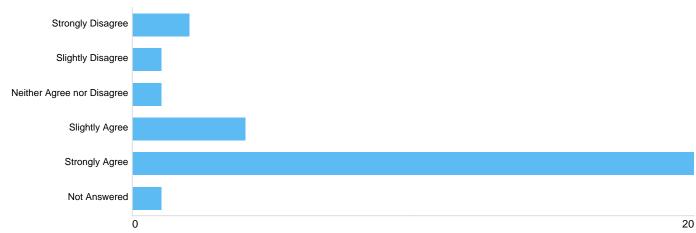

## Objectives - Promote a good quality of life

| Option                     | Total | Percent |
|----------------------------|-------|---------|
| Strongly Disagree          | 4     | 13.79%  |
| Slightly Disagree          | 0     | 0.00%   |
| Neither Agree nor Disagree | 1     | 3.45%   |
| Slightly Agree             | 4     | 13.79%  |
| Strongly Agree             | 20    | 68.97%  |
| Not Answered               | 0     | 0.00%   |