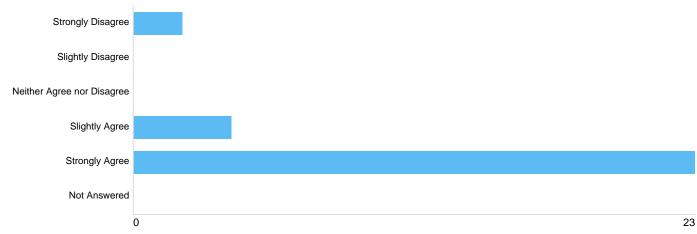

## Question 17: To what extent do you agree or disagree with this policy?

| Option                     | Total | Percent |
|----------------------------|-------|---------|
| Strongly Disagree          | 2     | 6.90%   |
| Slightly Disagree          | 0     | 0.00%   |
| Neither Agree nor Disagree | 0     | 0.00%   |
| Slightly Agree             | 4     | 13.79%  |
| Strongly Agree             | 23    | 79.31%  |
| Not Answered               | 0     | 0.00%   |