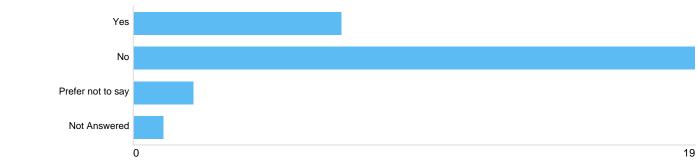

Question 28: Do you have any long-standing illness, disability or infirmity? (Long-standing means anything that has troubled you over a period of time or that is likely to affect you over a period of time)?

#### Disability

| Option            | Total | Percent |
|-------------------|-------|---------|
| Yes               | 7     | 24.14%  |
| No                | 19    | 65.52%  |
| Prefer not to say | 2     | 6.90%   |
| Not Answered      | 1     | 3.45%   |