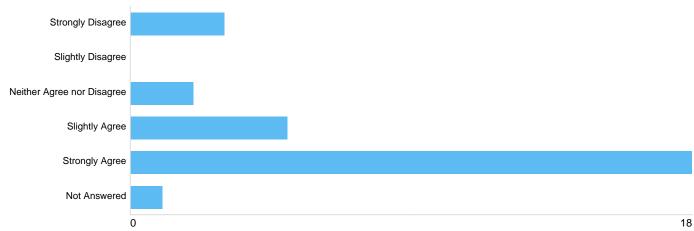

## Policy 2

| Option                     | Total | Percent |
|----------------------------|-------|---------|
| Strongly Disagree          | 3     | 10.34%  |
| Slightly Disagree          | 0     | 0.00%   |
| Neither Agree nor Disagree | 2     | 6.90%   |
| Slightly Agree             | 5     | 17.24%  |
| Strongly Agree             | 18    | 62.07%  |
| Not Answered               | 1     | 3.45%   |