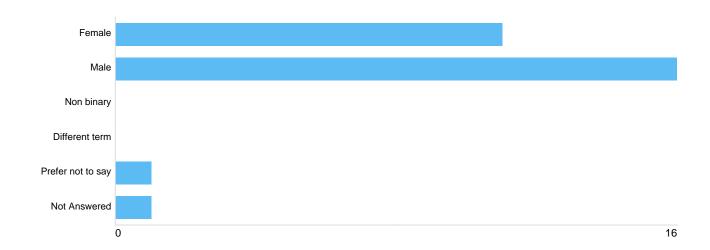

# Question 25: What is your gender identity?

## Gender

| Option            | Total | Percent |
|-------------------|-------|---------|
| Female            | 11    | 37.93%  |
| Male              | 16    | 55.17%  |
| Non binary        | 0     | 0.00%   |
| Different term    | 0     | 0.00%   |
| Prefer not to say | 1     | 3.45%   |
| Not Answered      | 1     | 3.45%   |