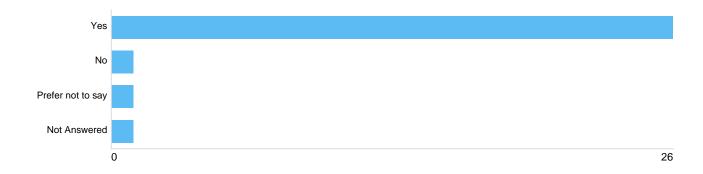

## Question 26: Is this the same gender you were assigned at birth?

#### Gender

| Option            | Total | Percent |
|-------------------|-------|---------|
| Yes               | 26    | 89.66%  |
| No                | 1     | 3.45%   |
| Prefer not to say | 1     | 3.45%   |
| Not Answered      | 1     | 3.45%   |