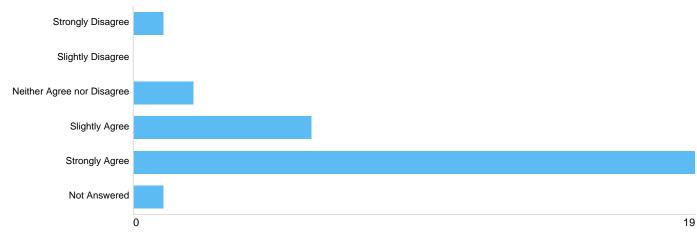

# Question 1: To what extent do you agree or disagree with the draft Vision?

#### Vision

| Option                     | Total | Percent |
|----------------------------|-------|---------|
| Strongly Disagree          | 4     | 13.79%  |
| Slightly Disagree          | 0     | 0.00%   |
| Neither Agree nor Disagree | 1     | 3.45%   |
| Slightly Agree             | 10    | 34.48%  |
| Strongly Agree             | 14    | 48.28%  |
| Not Answered               | 0     | 0.00%   |