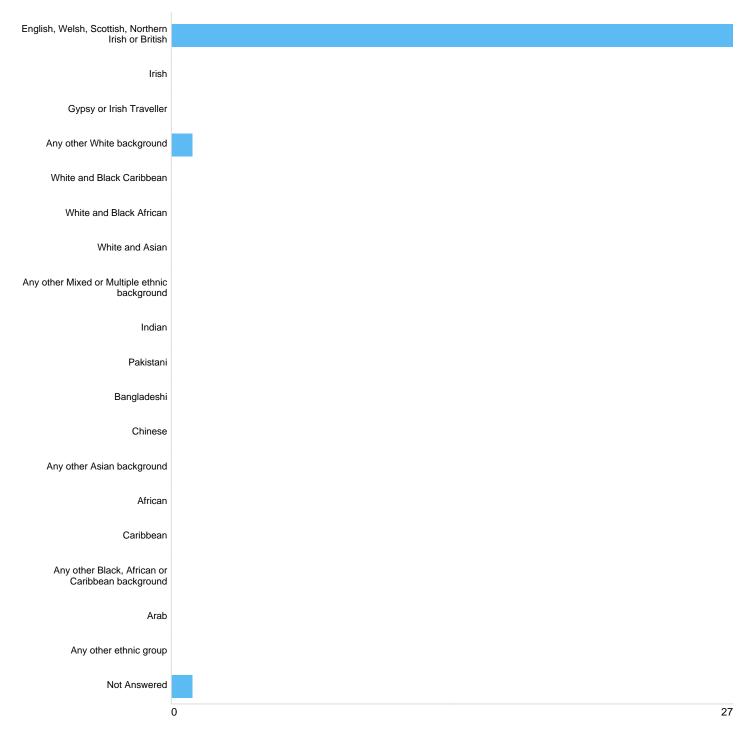

## Question 27: What is your ethnicity?

## Ethnicity

| Option                                              | Total | Percent |
|-----------------------------------------------------|-------|---------|
| English, Welsh, Scottish, Northern Irish or British | 27    | 93.10%  |
| Irish                                               | 0     | 0.00%   |
| Gypsy or Irish Traveller                            | 0     | 0.00%   |
| Any other White background                          | 1     | 3.45%   |
| White and Black Caribbean                           | 0     | 0.00%   |
| White and Black African                             | 0     | 0.00%   |
| White and Asian                                     | 0     | 0.00%   |
| Any other Mixed or Multiple ethnic background       | 0     | 0.00%   |
| Indian                                              | 0     | 0.00%   |
| Pakistani                                           | 0     | 0.00%   |
| Bangladeshi                                         | 0     | 0.00%   |
| Chinese                                             | 0     | 0.00%   |
| Any other Asian background                          | 0     | 0.00%   |
| African                                             | 0     | 0.00%   |
| Caribbean                                           | 0     | 0.00%   |
| Any other Black, African or Caribbean background    | 0     | 0.00%   |
| Arab                                                | 0     | 0.00%   |
| Any other ethnic group                              | 0     | 0.00%   |
| Not Answered                                        | 1     | 3.45%   |