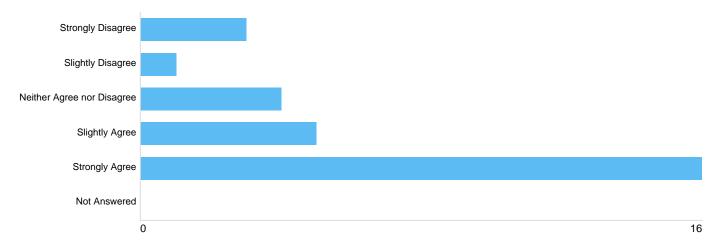

## Question 5: To what extent do you agree or disagree with this policy?

| Option                     | Total | Percent |
|----------------------------|-------|---------|
| Strongly Disagree          | 4     | 13.79%  |
| Slightly Disagree          | 0     | 0.00%   |
| Neither Agree nor Disagree | 2     | 6.90%   |
| Slightly Agree             | 8     | 27.59%  |
| Strongly Agree             | 14    | 48.28%  |
| Not Answered               | 1     | 3.45%   |