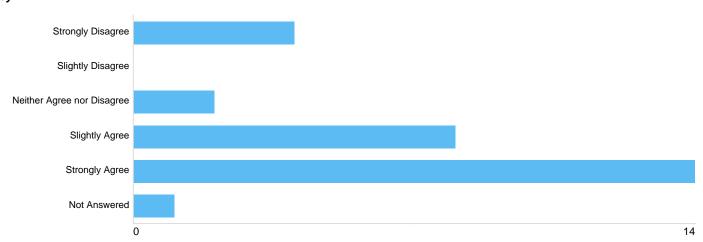

## Question 5: To what extent do you agree or disagree with this policy?

| Option                     | Total | Percent |
|----------------------------|-------|---------|
| Strongly Disagree          | 4     | 13.79%  |
| Slightly Disagree          | 0     | 0.00%   |
| Neither Agree nor Disagree | 2     | 6.90%   |
| Slightly Agree             | 8     | 27.59%  |
| Strongly Agree             | 14    | 48.28%  |
| Not Answered               | 1     | 3.45%   |